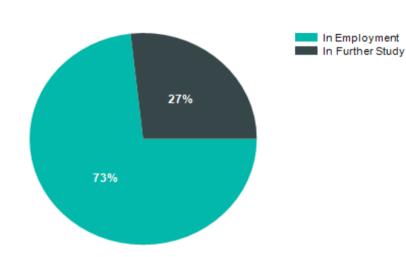

| Total Surveyed     | Response Ra | ite (%) |     |  |  |
|--------------------|-------------|---------|-----|--|--|
| 115                | 62%         |         |     |  |  |
| Summary of Results |             |         |     |  |  |
| Present Situation  |             | Total   |     |  |  |
| In Employment      |             | 52      | 73% |  |  |
| In Further Study   |             | 19      | 27% |  |  |
| Total Respondents  | 5           | 71      |     |  |  |