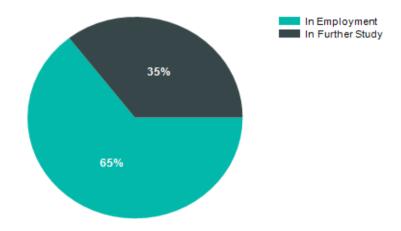

| Total Surveyed     | Response Rate (%) |       |     |  |
|--------------------|-------------------|-------|-----|--|
| 79                 | 39%               |       |     |  |
| Summary of Results |                   |       |     |  |
| Present Situation  |                   | Total |     |  |
| In Employment      |                   | 20    | 65% |  |
| In Further Study   |                   | 11    | 35% |  |
| Total Respondents  | 5                 | 31    |     |  |