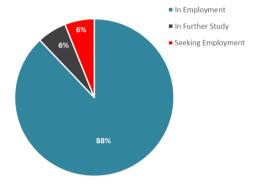

| Total Surveyed Response Rate (%) |     |       |     |  |  |  |  |
|----------------------------------|-----|-------|-----|--|--|--|--|
| 30                               | 57% |       |     |  |  |  |  |
| Summary of Results               |     |       |     |  |  |  |  |
| <b>Present Situation</b>         |     | Total |     |  |  |  |  |
| In Employment                    |     | 15    | 88% |  |  |  |  |
| In Further Study                 |     | 1     | 6%  |  |  |  |  |
| Seeking Employmen                | t   | 1     | 6%  |  |  |  |  |
| Total Respondents                | ;   | 17    |     |  |  |  |  |