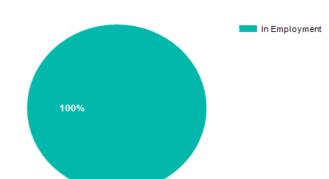

## MB, BCh, BAO (Graduate Entry)

| 5 Year Trend (2015                                                 | -2020*) |      |      |      |      |
|--------------------------------------------------------------------|---------|------|------|------|------|
| *Class of 2019 annual survey was cancelled by the HEA due Covid-19 |         |      |      |      |      |
|                                                                    | 2015    | 2016 | 2017 | 2018 | 2020 |
| In Employment                                                      |         |      |      |      | 100% |
| In Further Study or Training                                       |         |      |      |      | 0%   |
| Seeking Employment                                                 |         |      |      |      | 0%   |
| Not Available for Employment or Study                              |         |      |      |      | 0%   |

| Total Surveyed           | Response Rate (%) |       |      |  |  |
|--------------------------|-------------------|-------|------|--|--|
| 66                       | 8%                |       |      |  |  |
| Summary of Results       |                   |       |      |  |  |
| <b>Present Situation</b> |                   | Total |      |  |  |
| In Employment            |                   | 5     | 100% |  |  |
| Total Respondent         | S                 | 5     |      |  |  |