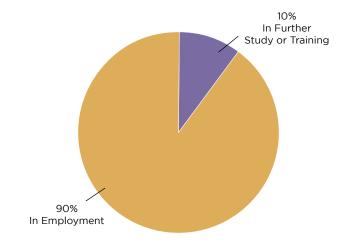

| Total Surveyed                        | Respo | nse Rate ( | (%) |  |
|---------------------------------------|-------|------------|-----|--|
| 33                                    | 88%   |            |     |  |
| Summary of Results                    |       |            |     |  |
| Present Situation                     |       |            |     |  |
| In Employment                         |       | 26         | 90% |  |
| In Further Study or Training          |       | 3          | 10% |  |
| Seeking Employment                    |       | 0          | 0%  |  |
| Not Available for Employment or Study |       | 0          | 0%  |  |
| Total Respondents                     |       | 29         |     |  |