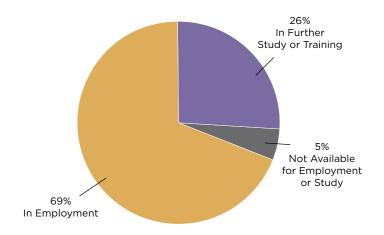

| Total Surveyed                        | Respo | nse Rate ( | (%) |
|---------------------------------------|-------|------------|-----|
| 29                                    | 66%   |            |     |
| Summary of Results                    |       |            |     |
| Present Situation                     |       |            |     |
| In Employment                         |       | 13         | 69% |
| In Further Study or Training          |       | 5          | 26% |
| Seeking Employment                    |       | 0          | 0%  |
| Not Available for Employment or Study |       | 1          | 5%  |
| Total Respondents                     |       | 19         |     |