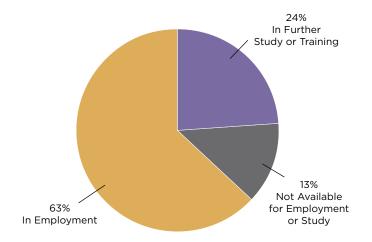

| Total Surveyed                        | Respo | nse Rate ( | (%) |  |  |
|---------------------------------------|-------|------------|-----|--|--|
| 25                                    | 64%   |            |     |  |  |
| Summary of Results                    |       |            |     |  |  |
| Present Situation                     |       |            |     |  |  |
| In Employment                         |       | 10         | 63% |  |  |
| In Further Study or Training          |       | 4          | 24% |  |  |
| Seeking Employment                    |       | 0          | 0%  |  |  |
| Not Available for Employment or Study |       | 2          | 13% |  |  |
| Total Respondents                     |       | 16         |     |  |  |