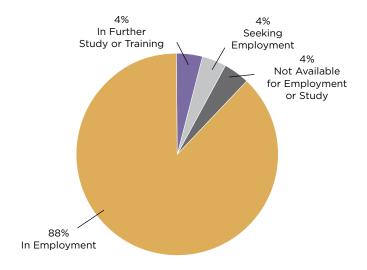

| Total Surveyed                        | Respo | nse Rate ( | (%) |  |
|---------------------------------------|-------|------------|-----|--|
| 30                                    | 80%   |            |     |  |
| Summary of Results                    |       |            |     |  |
| Present Situation                     |       |            |     |  |
| In Employment                         |       | 21         | 88% |  |
| In Further Study or Training          |       | 1          | 4%  |  |
| Seeking Employment                    |       | 1          | 4%  |  |
| Not Available for Employment or Study |       | 1          | 4%  |  |
| Total Respondents                     |       | 24         |     |  |