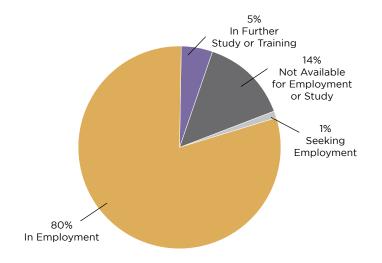

| Total Surveyed                        | Respo | nse Rate ( | (%) |  |
|---------------------------------------|-------|------------|-----|--|
| 105                                   |       | 82%        |     |  |
| Summary of Results                    |       |            |     |  |
| Present Situation                     |       |            |     |  |
| In Employment                         |       | 69         | 80% |  |
| In Further Study or Training          |       | 4          | 5%  |  |
| Seeking Employment                    |       | 1          | 1%  |  |
| Not Available for Employment or Study |       | 12         | 14% |  |
| Total Respondents                     |       | 86         |     |  |