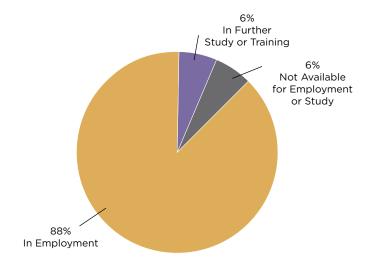

| Total Surveyed                        | Respo | nse Rate ( | . <b>%)</b> |  |
|---------------------------------------|-------|------------|-------------|--|
| 16                                    | 100%  |            |             |  |
| Summary of Results                    |       |            |             |  |
| Present Situation                     |       |            |             |  |
| In Employment                         |       | 14         | 88%         |  |
| In Further Study or Training          |       | 1          | 6%          |  |
| Seeking Employment                    |       | 0          | 0%          |  |
| Not Available for Employment or Study |       | 1          | 6%          |  |
| Total Respondents                     |       | 16         |             |  |