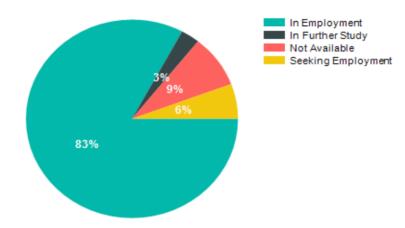

## **Master of Public Health**

| Total Surveyed Response Rate (%) |     |       |        |  |
|----------------------------------|-----|-------|--------|--|
| 54                               | 65% |       |        |  |
| Summary of Results               |     |       |        |  |
| Present Situation                |     | Total |        |  |
| In Employment                    |     | 29    | 0.8286 |  |
| In Further Study                 |     | 1     | 0.0286 |  |
| Not Available                    |     | 3     | 0.0857 |  |
| Seeking Employment               | t   | 2     | 0.0571 |  |
| Total Respondents                | ;   | 35    |        |  |