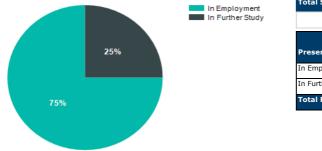

| Total Surveyed Response Rate (%) |     |       |     |  |  |
|----------------------------------|-----|-------|-----|--|--|
| 74                               | 54% |       |     |  |  |
| Summary of Results               |     |       |     |  |  |
| Present Situation                |     | Total |     |  |  |
| In Employment                    |     | 30    | 75% |  |  |
| In Further Study                 |     | 10    | 25% |  |  |
| Total Respondents                | 5   | 40    |     |  |  |