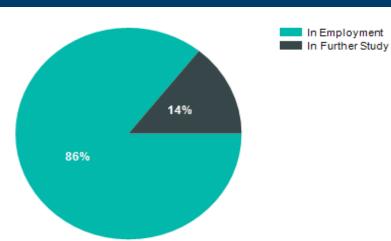

## BSc (Hons) (Food Marketing and Entrepreneurship)

2021

| Total Surveyed           | Response Ra | ite (% | )   |  |  |
|--------------------------|-------------|--------|-----|--|--|
| 31                       | 68%         |        |     |  |  |
| Summary of Results       |             |        |     |  |  |
| Present Situation        |             | Total  |     |  |  |
| In Employment            |             | 18     | 86% |  |  |
| In Further Study         |             | 3      | 14% |  |  |
| <b>Total Respondents</b> |             | 21     |     |  |  |
|                          |             |        |     |  |  |