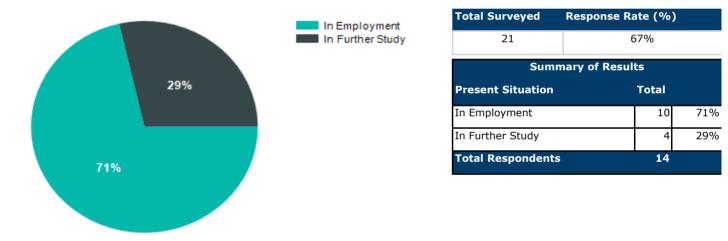

College of Business and Law

BComm (Hons) (International) with Hispanic Studies

| 5 Year Trend (2016-2021*)<br>*Class of 2019 annual survey was cancelled by the HEA due to Covid-19 |      |      |      |      |      |  |
|----------------------------------------------------------------------------------------------------|------|------|------|------|------|--|
|                                                                                                    | 2016 | 2017 | 2018 | 2020 | 2021 |  |
| In Employment                                                                                      | 0%   | 0%   | 57%  | 36%  | 89%  |  |
| In Further Study or Training                                                                       | 0%   | 0%   | 22%  | 64%  | 11%  |  |
| Seeking Employment                                                                                 | 0%   | 0%   | 0%   | 0%   | 0%   |  |
| Not Available for Employment or Study                                                              | 0%   | 0%   | 21%  | 0%   | 0%   |  |