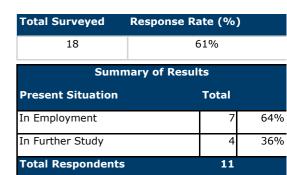

2021

64%

36%

0%

0%

| 3 Teal Trella (2010-2021-)                                            |  |
|-----------------------------------------------------------------------|--|
| *Class of 2019 annual survey was cancelled by the HEA due to Covid-19 |  |

| lot Available for Employment or Study |  |
|---------------------------------------|--|
| In Employment In Further Study        |  |

0%

7%

|     | 36% | In Empl |
|-----|-----|---------|
| 64% |     |         |