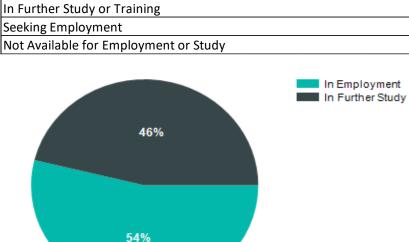

## BCL (Hons) International

42%

17%

0%

46%

0%

0%

|                                                                       | 5 Year Trend (2016-2021*) |      |      |      |      |  |
|-----------------------------------------------------------------------|---------------------------|------|------|------|------|--|
| *Class of 2019 annual survey was cancelled by the HEA due to Covid-19 |                           |      |      |      |      |  |
|                                                                       | 2016                      | 2017 | 2018 | 2020 | 2021 |  |
| In Employment                                                         | 50%                       | 43%  | 45%  | 42%  | 54%  |  |

| otal Surveyed      | Respon | Response Rate (%) |     |     |  |
|--------------------|--------|-------------------|-----|-----|--|
| 29                 |        | 45%               |     |     |  |
| Summary of Results |        |                   |     |     |  |
| Present Situatio   | on     | То                | tal |     |  |
| n Employment       |        |                   | 7   | 54% |  |
| n Further Study    |        |                   | 6   | 46% |  |
| otal Pesnonder     | nte    |                   | 13  |     |  |