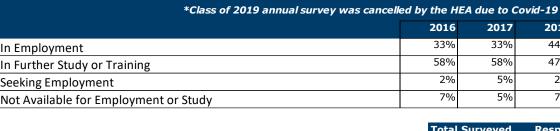

## **Graduate Outcome Survey**

5 Year Trend (2016-2021\*)

In Employment

In Further Study Not Available

Legal Executive

Legal Intern

2021

2020

71%

17%

13%

0%

**BCL (Hons)** 

2021

49%

49%

0%

3%

| College of Business and Law |  |
|-----------------------------|--|
|                             |  |

7%

| 49%                                  |                   |  |  |  |
|--------------------------------------|-------------------|--|--|--|
| Sample of PG Courses & College Atten |                   |  |  |  |
| Course                               | Institu           |  |  |  |
| LLM                                  | University Collec |  |  |  |
| LLM (Business Law)                   | University Collec |  |  |  |
| LLM (Environmental and Natural       | University Collec |  |  |  |