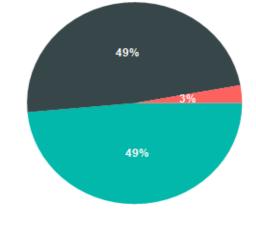

71%

17%

13%

0%

**BCL (Hons)** 

2021

49%

49%

0%

3%

| College of Business and Law |  |
|-----------------------------|--|
|                             |  |

## **Total Surveyed** Response Rate (%) 53 66% **Summary of Results Present Situation** Total In Employment 49% 17 In Further Study 49% 17

O'Donovan-Murphy & Partners LLP

Kelleher Associates

2018

44%

47%

2%