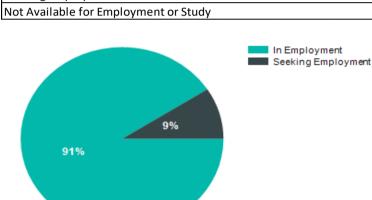

| Total Surveyed     | Response Rate (%) |       |     |  |  |  |  |
|--------------------|-------------------|-------|-----|--|--|--|--|
| 25                 | 44%               |       |     |  |  |  |  |
| Summary of Results |                   |       |     |  |  |  |  |
| Present Situation  |                   | Total |     |  |  |  |  |
| In Employment      |                   | 10    | 91% |  |  |  |  |
| Seeking Employme   | nt                | 1     | 9%  |  |  |  |  |
| Total Respondent   | :s                | 11    |     |  |  |  |  |