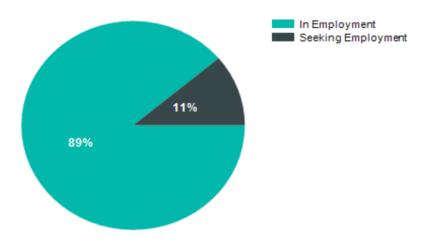

Sample of PG Courses & College Attended

| Total Surveyed     | Response Rate (%) |       |     |  |  |  |
|--------------------|-------------------|-------|-----|--|--|--|
| 21                 | 43%               |       |     |  |  |  |
| Summary of Results |                   |       |     |  |  |  |
| Present Situation  |                   | Total |     |  |  |  |
| In Employment      |                   | 8     | 89% |  |  |  |
| Seeking Employmen  | t                 | 1     | 11% |  |  |  |
| Total Respondents  | 5                 | 9     |     |  |  |  |