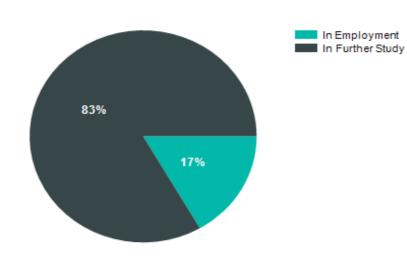

| Total Surveyed     | Response Rate (%) |       |     |  |
|--------------------|-------------------|-------|-----|--|
| 14                 | 43%               |       |     |  |
| Summary of Results |                   |       |     |  |
| Present Situation  |                   | Total |     |  |
| In Employment      |                   | 1     | 17% |  |
| In Further Study   |                   | 5     | 83% |  |
| Total Respondents  |                   | 6     |     |  |