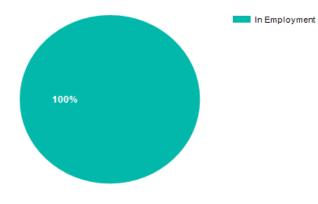

| Total Surveyed Response Rate (%) |     |       |      |  |  |  |
|----------------------------------|-----|-------|------|--|--|--|
| 16                               | 50% |       |      |  |  |  |
| Summary of Results               |     |       |      |  |  |  |
| Present Situation                |     | Total |      |  |  |  |
| In Employment                    |     | 8     | 100% |  |  |  |
| Total Respondent                 | s   | 8     |      |  |  |  |