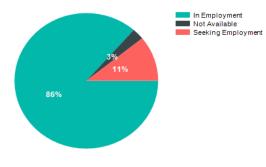

| Total Surveyed Response Rate (%) |    |       |     |  |  |  |
|----------------------------------|----|-------|-----|--|--|--|
| 96                               | 3  | 39%   |     |  |  |  |
| Summary of Results               |    |       |     |  |  |  |
| Present Situation                |    | Total |     |  |  |  |
| In Employment                    |    | 32    | 86% |  |  |  |
| Not Available                    |    | 1     | 3%  |  |  |  |
| Seeking Employmer                | nt | 4     | 11% |  |  |  |
| Total Respondent                 | s  | 37    |     |  |  |  |