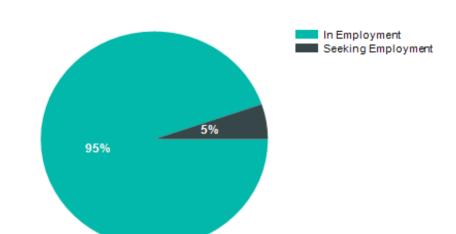

| Total Surveyed           | Response Rate (%) |       |     |  |  |  |  |
|--------------------------|-------------------|-------|-----|--|--|--|--|
| 61                       | 62%               |       |     |  |  |  |  |
| Summary of Results       |                   |       |     |  |  |  |  |
| <b>Present Situation</b> |                   | Total |     |  |  |  |  |
| In Employment            |                   | 36    | 95% |  |  |  |  |
| Seeking Employment       |                   | 2     | 5%  |  |  |  |  |
| Total Respondent         | s                 | 38    |     |  |  |  |  |