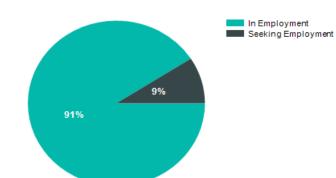

## MSc (Food Business and Innovation)

| 5 Year Trend (2015-2020*) *Class of 2019 annual survey was cancelled by the HEA due Covid-19 |      |      |      |      |      |
|----------------------------------------------------------------------------------------------|------|------|------|------|------|
|                                                                                              | 2015 | 2016 | 2017 | 2018 | 2020 |
| In Employment                                                                                |      |      |      |      | 91%  |
| In Further Study or Training                                                                 |      |      |      |      | 0%   |
| Seeking Employment                                                                           |      |      |      |      | 9%   |
| Not Available for Employment or Study                                                        |      |      |      |      | 0%   |

| Total Surveyed     | Response Rate (%) |       |     |  |  |  |
|--------------------|-------------------|-------|-----|--|--|--|
| 50                 | 44%               |       |     |  |  |  |
| Summary of Results |                   |       |     |  |  |  |
| Present Situation  |                   | Total |     |  |  |  |
| In Employment      |                   | 20    | 91% |  |  |  |
| Seeking Employmer  | nt                | 2     | 9%  |  |  |  |
| Total Respondents  | 5                 | 22    |     |  |  |  |