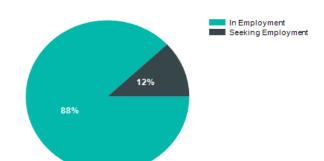

| Total Surveyed     | Response Rate (%) |  |  |  |  |  |
|--------------------|-------------------|--|--|--|--|--|
| 60                 | 42%               |  |  |  |  |  |
| Summary of Results |                   |  |  |  |  |  |
| Present Situation  | Total             |  |  |  |  |  |
| In Employment      | 22 88%            |  |  |  |  |  |
| Seeking Employment | t 3 12%           |  |  |  |  |  |
| Total Respondents  | 25                |  |  |  |  |  |