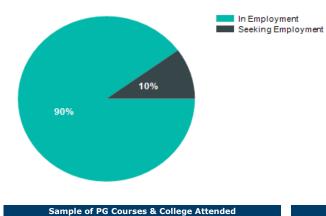

## MSc (Co-operatives, Agri-Food and Sustainable Development)

| 5 Year Trend (2015<br>*Class of 2019 annual survey was cance | · · · · · | HEA due Co | vid-19 |      |      |
|--------------------------------------------------------------|-----------|------------|--------|------|------|
|                                                              | 2015      | 2016       | 2017   | 2018 | 2020 |
| In Employment                                                |           |            |        |      | 90%  |
| In Further Study or Training                                 |           |            |        |      | 0%   |
| Seeking Employment                                           |           |            |        |      | 10%  |
| Not Available for Employment or Study                        |           |            |        |      | 0%   |

| Response Rate (%)  |               |                                             |  |  |  |  |
|--------------------|---------------|---------------------------------------------|--|--|--|--|
| 59%                |               |                                             |  |  |  |  |
| Summary of Results |               |                                             |  |  |  |  |
|                    | Total         |                                             |  |  |  |  |
|                    | 9             | 90%                                         |  |  |  |  |
| t                  | 1             | 10%                                         |  |  |  |  |
| ;                  | 10            |                                             |  |  |  |  |
|                    | nary of Resul | 59%<br>nary of Results<br>Total<br>9<br>t 1 |  |  |  |  |