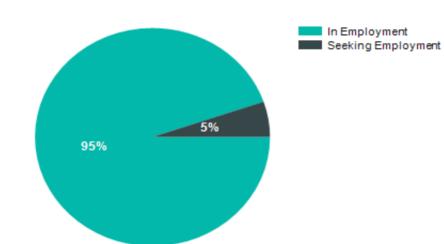

| Total Surveyed     | Surveyed Response Rate (%) |       |     |  |  |  |
|--------------------|----------------------------|-------|-----|--|--|--|
| 46                 | 41%                        |       |     |  |  |  |
| Summary of Results |                            |       |     |  |  |  |
| Present Situation  |                            | Total |     |  |  |  |
| In Employment      |                            | 18    | 95% |  |  |  |
| Seeking Employment |                            | 1     | 5%  |  |  |  |
| Total Respondent   | s                          | 19    |     |  |  |  |