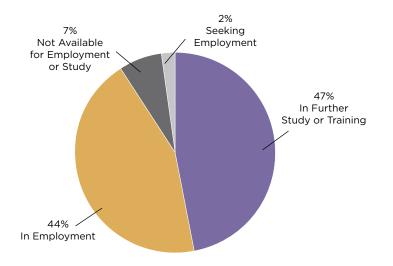

| Total Surveyed                        | Respo | nse Rate ( | (%) |  |
|---------------------------------------|-------|------------|-----|--|
| 75                                    | 76%   |            |     |  |
| Summary of Results                    |       |            |     |  |
| Present Situation                     |       |            |     |  |
| In Employment                         |       | 25         | 44% |  |
| In Further Study or Training          |       | 27         | 47% |  |
| Seeking Employment                    |       | 1          | 2%  |  |
| Not Available for Employment or Study |       | 4          | 7%  |  |
| Total Respondents                     |       | 57         |     |  |