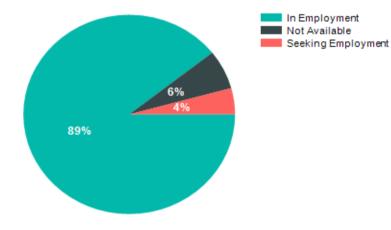

| Total Surveyed     | Response Rate (%) |  |  |
|--------------------|-------------------|--|--|
| 73                 | 64%               |  |  |
| Summary of Posults |                   |  |  |

| Summary of Results |       |     |  |  |
|--------------------|-------|-----|--|--|
| Present Situation  | Total |     |  |  |
| In Employment      | 42    | 89% |  |  |
| Not Available      | 3     | 6%  |  |  |
| Seeking Employment | 2     | 4%  |  |  |
| Total Respondents  | 47    |     |  |  |