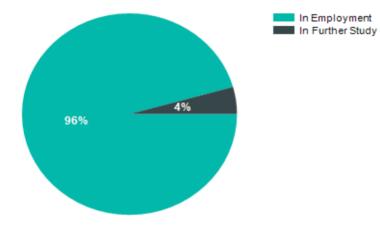

In Employment

| Total Surveyed Response Rate (%) |     |       |     |  |  |  |
|----------------------------------|-----|-------|-----|--|--|--|
| 47                               | 49% |       |     |  |  |  |
| Summary of Results               |     |       |     |  |  |  |
| Present Situation                |     | Total |     |  |  |  |
| In Employment                    |     | 22    | 96% |  |  |  |
| In Further Study                 |     | 1     | 4%  |  |  |  |
| Total Respondents                |     | 23    |     |  |  |  |