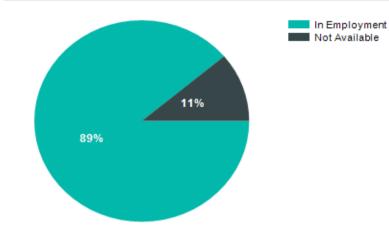

## **Faculty of Commerce**

| Total Surveyed    | Response R    | ate (%) |     |
|-------------------|---------------|---------|-----|
| 15                | 60%           |         |     |
| Sum               | mary of Resul | ts      |     |
| Present Situation |               | Total   |     |
| In Employment     |               | 8       | 89% |
| Not Available     |               | 1       | 11% |
| Total Respondent  | s             | 9       |     |