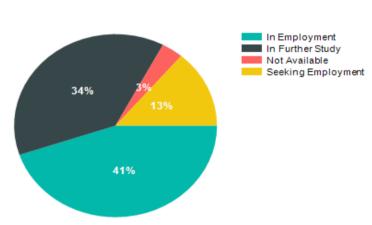

| Total Surveyed     | Response Ra   | ate (%) | )   |
|--------------------|---------------|---------|-----|
| 52                 | 6             | 2%      |     |
| Summ               | nary of Resul | ts      |     |
| Present Situation  |               | Total   |     |
| In Employment      |               | 16      | 50% |
| In Further Study   |               | 11      | 34% |
| Not Available      |               | 1       | 3%  |
| Seeking Employment | t             | 4       | 13% |
| Total Respondents  |               | 32      |     |