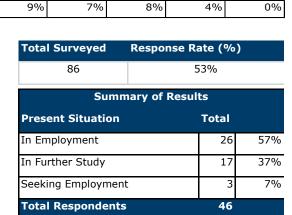

## **Graduate Outcome Survey**

2021

College of Arts, Celtic Studies and Social Sciences

BSocSc (Hons)

|                              | 5 Year Trend (2016-2021*)  *Class of 2019 annual survey was cancelled by the HEA due to Covid-19 |      |      |      |      |
|------------------------------|--------------------------------------------------------------------------------------------------|------|------|------|------|
|                              | 2016                                                                                             | 2017 | 2018 | 2020 | 2021 |
| In Employment                | 50%                                                                                              | 42%  | 40%  | 54%  | 57%  |
| In Further Study or Training | 37%                                                                                              | 47%  | 49%  | 25%  | 37%  |
| Seeking Employment           | 4%                                                                                               | 4%   | 3%   | 17%  | 7%   |