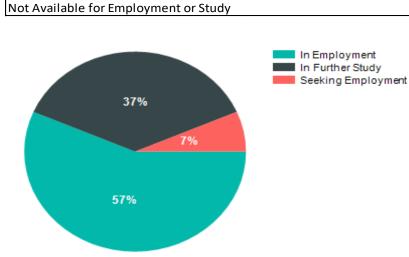

## **Graduate Outcome Survey**

2021

College of Arts, Celtic Studies and Social Sciences

BSocSc (Hons)

|                              | 5 Year Trend (2016-2021*)  *Class of 2019 annual survey was cancelled by the HEA due to Covid-19 |      |      |      |      |
|------------------------------|--------------------------------------------------------------------------------------------------|------|------|------|------|
|                              | 2016                                                                                             | 2017 | 2018 | 2020 | 2021 |
| In Employment                | 50%                                                                                              | 42%  | 40%  | 54%  | 57%  |
| In Further Study or Training | 37%                                                                                              | 47%  | 49%  | 25%  | 37%  |
| Seeking Employment           | 4%                                                                                               | 4%   | 3%   | 17%  | 7%   |