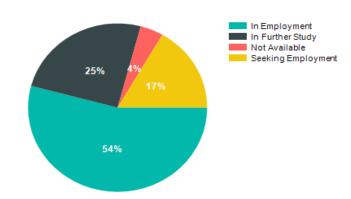

| Total Surveyed Response Rate (%) |     |     |     |  |  |
|----------------------------------|-----|-----|-----|--|--|
| 85                               | 28% |     |     |  |  |
| Summary of Results               |     |     |     |  |  |
| Present Situation                | Tot | tal |     |  |  |
| In Employment                    |     | 13  | 54% |  |  |
| In Further Study                 |     | 6   | 25% |  |  |
| Not Available                    |     | 1   | 4%  |  |  |
| Seeking Employmen                | t   | 4   | 17% |  |  |
| Total Respondents                |     | 24  |     |  |  |