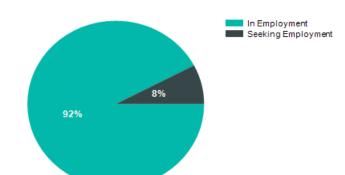

| Total Surveyed     | Response Rate (%) |       |     |  |  |  |
|--------------------|-------------------|-------|-----|--|--|--|
| 15                 | 8                 | 87%   |     |  |  |  |
| Summary of Results |                   |       |     |  |  |  |
| Present Situation  |                   | Total |     |  |  |  |
| In Employment      |                   | 12    | 92% |  |  |  |
| Seeking Employment |                   | 1     | 8%  |  |  |  |
| Total Respondent   | s                 | 13    |     |  |  |  |