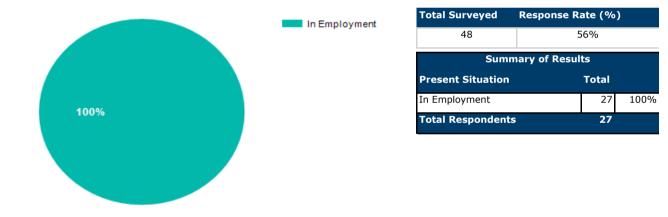

## **College of Arts, Celtic Studies and Social Sciences**

BEd (Hons) Sports Studies and Physical Education

| 5 Year Trend (2016-2021*)<br>*Class of 2019 annual survey was cancelled by the HEA due to Covid-19 |      |      |      |      |      |  |
|----------------------------------------------------------------------------------------------------|------|------|------|------|------|--|
|                                                                                                    | 2016 | 2017 | 2018 | 2020 | 2021 |  |
| In Employment                                                                                      | 90%  | 88%  | 82%  | 92%  | 100% |  |
| In Further Study or Training                                                                       | 0%   | 3%   | 13%  | 3%   | 0%   |  |
| Seeking Employment                                                                                 | 7%   | 7%   | 0%   | 6%   | 0%   |  |
| Not Available for Employment or Study                                                              | 2%   | 2%   | 5%   | 0%   | 0%   |  |