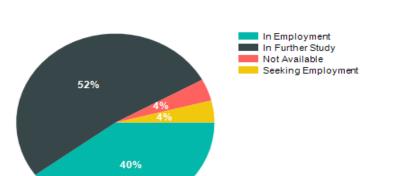

## BA (Hons) Single Honours

4%

13%

4%

4%

| 5 Year Tren                         | 5 Year Trend (2016-2021*) *Class of 2019 annual survey was cancelled by the HEA due to Covid-19 |      |      |      |      |  |  |
|-------------------------------------|-------------------------------------------------------------------------------------------------|------|------|------|------|--|--|
| *Class of 2019 annual survey was ca |                                                                                                 |      |      |      |      |  |  |
|                                     | 2016                                                                                            | 2017 | 2018 | 2020 | 2021 |  |  |
| In Employment                       | 29%                                                                                             | 50%  | 38%  | 52%  | 40%  |  |  |
| In Further Study or Training        | 69%                                                                                             | 45%  | 49%  | 30%  | 52%  |  |  |

| Total Surveyed     | Response Rate (%) |       |     |  |  |  |  |
|--------------------|-------------------|-------|-----|--|--|--|--|
| 46                 | 5                 | 54%   |     |  |  |  |  |
| Summary of Results |                   |       |     |  |  |  |  |
| Present Situation  |                   | Total |     |  |  |  |  |
| In Employment      |                   | 10    | 40% |  |  |  |  |
| In Further Study   |                   | 13    | 52% |  |  |  |  |
| Not Available      |                   | 1     | 4%  |  |  |  |  |
| Seeking Employmer  | nt                | 1     | 4%  |  |  |  |  |
| Total Respondent   | S                 | 25    |     |  |  |  |  |