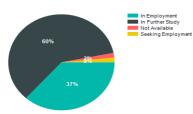

5 Year Trend (2016-2021\*)

| Total Surveyed   |
|------------------|
| 371              |
| Sui              |
| Present Situatio |
| In Employment    |
| In Further Study |
| Not Available    |
| Seeking Employm  |

| 371           |      | 6               | 8%      |       |
|---------------|------|-----------------|---------|-------|
| s             | umn  | ary of Resul    | ts      |       |
| esent Situat  | ion  |                 | Total   |       |
| Employment    |      |                 | 93      | 379   |
| Further Study | /    |                 | 153     | 60%   |
| : Available   |      |                 | 4       | 29    |
| king Employ   | men  | t               | 4       | 29    |
| tal Respond   | ents |                 | 254     |       |
|               |      |                 |         |       |
|               |      |                 |         |       |
| ple of Jobs   | s an | d Employer      |         |       |
|               |      | Emplo           | yer     |       |
| tant          | Acce | ss Translation  | ıs      |       |
|               | Appl | e               |         |       |
|               | Nort | hern Trust      |         |       |
| in            | Burk | e Electrician a | and Sec | urity |