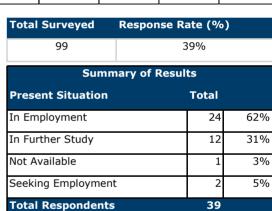

| In Further Study or Training                 |                    | 24%   |   |
|----------------------------------------------|--------------------|-------|---|
| Seeking Employment                           |                    | 3%    |   |
| Not Available for Employment or Study        |                    | 1%    | Ĺ |
| In Employment In Further Study Not Available |                    | Total |   |
| 31%                                          | Seeking Employment | Prese |   |