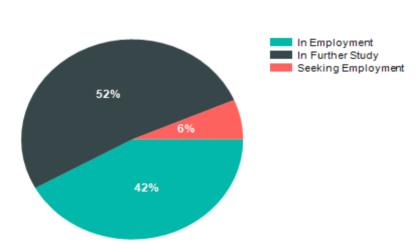

| Total Surveyed     | Response R | ate (% | )   |  |
|--------------------|------------|--------|-----|--|
| 53                 | 5          | 58%    |     |  |
| Summary of Results |            |        |     |  |
| Present Situation  |            | Total  |     |  |
| In Employment      |            | 13     | 42% |  |
| In Further Study   |            | 16     | 52% |  |
| Seeking Employme   | nt         | 2      | 6%  |  |
| Total Respondent   | S          | 31     |     |  |