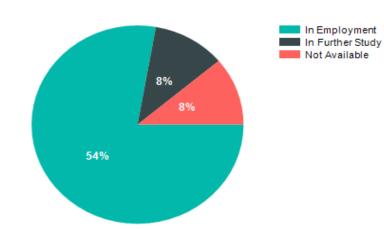

| Total Surveyed     | Response Rate (%) |       |     |  |  |  |
|--------------------|-------------------|-------|-----|--|--|--|
| 20                 | 65%               |       |     |  |  |  |
| Summary of Results |                   |       |     |  |  |  |
| Present Situation  |                   | Total |     |  |  |  |
| In Employment      |                   | 7     | 54% |  |  |  |
| In Employment      |                   | 4     | 31% |  |  |  |
| In Further Study   |                   | 1     | 8%  |  |  |  |
| Not Available      |                   | 1     | 8%  |  |  |  |
| Total Respondents  |                   | 13    |     |  |  |  |