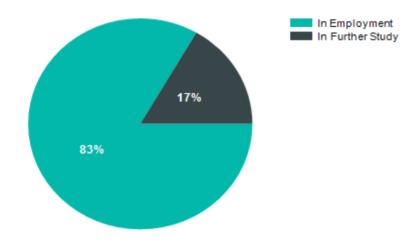

| Total Surveyed     | Response Rate (%) |       |     |  |  |
|--------------------|-------------------|-------|-----|--|--|
| 12                 | 50%               |       |     |  |  |
| Summary of Results |                   |       |     |  |  |
| Present Situation  |                   | Total |     |  |  |
| In Employment      |                   | 5     | 83% |  |  |
| In Further Study   |                   | 1     | 17% |  |  |