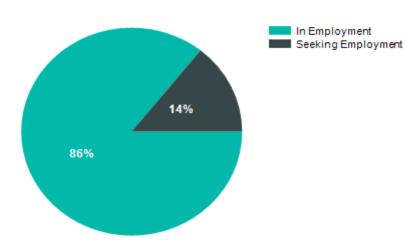

| Total Surveyed     | Response Rate (%) |       |     |  |  |  |
|--------------------|-------------------|-------|-----|--|--|--|
| 13                 | 54%               |       |     |  |  |  |
| Summary of Results |                   |       |     |  |  |  |
| Present Situation  |                   | Total |     |  |  |  |
| In Employment      |                   | 6     | 86% |  |  |  |
| Seeking Employment |                   | 1     | 14% |  |  |  |
| Total Respondent   | S                 | 7     |     |  |  |  |