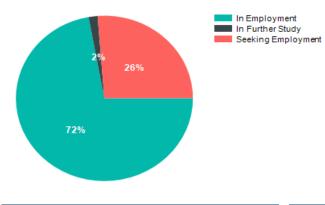

## **Professional Master of Education**

| 5 Year Trend (2015-2020*)<br>*Class of 2019 annual survey was cancelled by the HEA due Covid-19 |      |      |      |      |      |
|-------------------------------------------------------------------------------------------------|------|------|------|------|------|
|                                                                                                 | 2015 | 2016 | 2017 | 2018 | 2020 |
| In Employment                                                                                   |      |      |      | 89%  | 72%  |
| In Further Study or Training                                                                    |      |      |      | 0%   | 2%   |
| Seeking Employment                                                                              |      |      |      | 5%   | 26%  |
| Not Available for Employment or Study                                                           |      |      |      | 6%   | 0%   |

| Total Surveyed     | Response Rate (%) |       |     |  |  |  |
|--------------------|-------------------|-------|-----|--|--|--|
| 109                | 56%               |       |     |  |  |  |
| Summary of Results |                   |       |     |  |  |  |
| Present Situation  |                   | Total |     |  |  |  |
| In Employment      |                   | 44    | 72% |  |  |  |
| In Further Study   |                   | 1     | 2%  |  |  |  |
| Seeking Employmen  | t                 | 16    | 26% |  |  |  |
| Total Respondents  |                   | 61    |     |  |  |  |