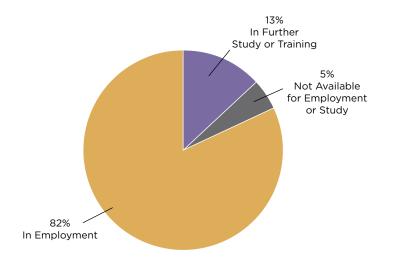

| Total Surveyed                        | Respo | onse Rate | (%) |
|---------------------------------------|-------|-----------|-----|
| 41                                    | 93%   |           |     |
| Summary of Results                    |       |           |     |
| Present Situation                     |       |           |     |
| In Employment                         |       | 31        | 82% |
| In Further Study or Training          |       | 5         | 13% |
| Seeking Employment                    |       | 0         | 0%  |
| Not Available for Employment or Study |       | 2         | 5%  |
| Total Respondents                     |       | 38        |     |