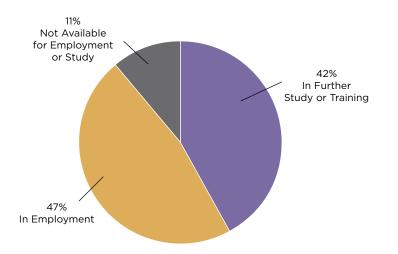

| Total Surveyed                        | Respo | onse Rate | (%) |
|---------------------------------------|-------|-----------|-----|
| 44                                    | 82%   |           |     |
| Summary of Results                    |       |           |     |
| Present Situation                     |       |           |     |
| In Employment                         |       | 17        | 47% |
| In Further Study or Training          |       | 15        | 42% |
| Seeking Employment                    |       | 0         | 0%  |
| Not Available for Employment or Study |       | 4         | 11% |
| Total Respondents                     |       | 36        |     |