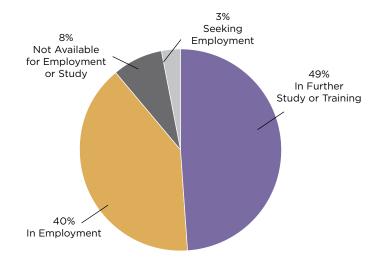

| Total Surveyed                        | Respo | nse Rate ( | <b>(%)</b> |
|---------------------------------------|-------|------------|------------|
| 85                                    | 76%   |            |            |
| Summary of Results                    |       |            |            |
| Present Situation                     |       |            |            |
| In Employment                         |       | 26         | 40%        |
| In Further Study or Training          |       | 32         | 49%        |
| Seeking Employment                    |       | 2          | 3%         |
| Not Available for Employment or Study |       | 5          | 8%         |
| Total Respondents                     |       | 65         |            |