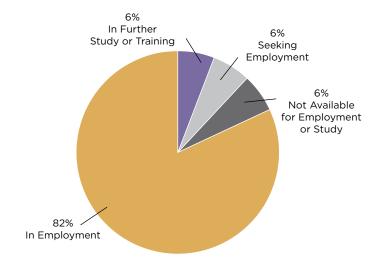

| Total Surveyed                        | Respo | nse Rate ( | (%) |
|---------------------------------------|-------|------------|-----|
| 20                                    | 85%   |            |     |
| Summary of Results                    |       |            |     |
| Present Situation                     |       |            |     |
| In Employment                         |       | 14         | 82% |
| In Further Study or Training          |       | 1          | 6%  |
| Seeking Employment                    |       | 1          | 6%  |
| Not Available for Employment or Study |       | 1          | 6%  |
| Total Respondents                     |       | 17         |     |