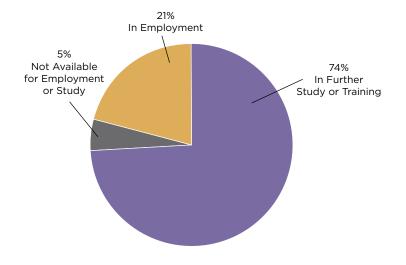

| Total Surveyed                        | Respo | nse Rate | (%) |  |
|---------------------------------------|-------|----------|-----|--|
| 22                                    |       | 86%      |     |  |
| Summary of Results                    |       |          |     |  |
| Present Situation                     |       |          |     |  |
| In Employment                         |       | 4        | 21% |  |
| In Further Study or Training          |       | 14       | 74% |  |
| Seeking Employment                    |       | 0        | 0%  |  |
| Not Available for Employment or Study |       | 1        | 5%  |  |
| Total Respondents                     |       | 19       |     |  |