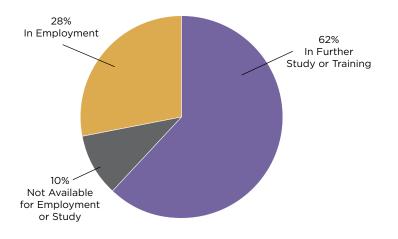

| Total Surveyed                        | Respo | onse Rate | (%) |  |
|---------------------------------------|-------|-----------|-----|--|
| 35                                    | 83%   |           |     |  |
| Summary of Results                    |       |           |     |  |
| Present Situation                     |       |           |     |  |
| In Employment                         |       | 8         | 28% |  |
| In Further Study or Training          |       | 18        | 62% |  |
| Seeking Employment                    |       | 0         | 0%  |  |
| Not Available for Employment or Study |       | 3         | 10% |  |
| Total Respondents                     |       | 29        |     |  |